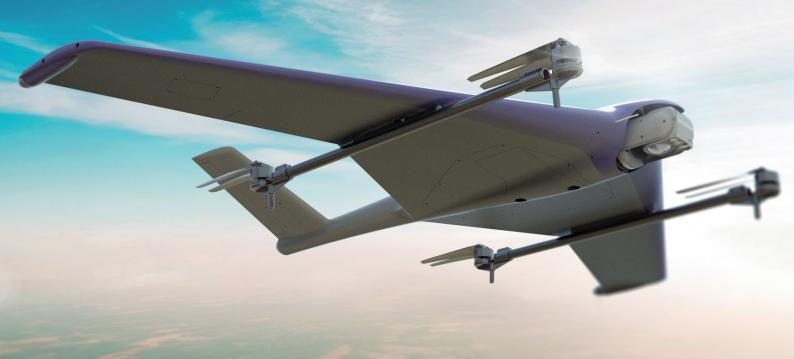

## **KEY FEATURES**

- O Group one vertical take-off and landing fixed wing drone.
- O Best in class aerodynamic performance and stability.
- O Mission endurance over 3 hours with payload.
- O Simple transition between hover and forward flight.
- O Highest standards in materials and fabrication.
- O Versatile speed range: 0 (hovering) to 160 km/hr.
- O Designed and built in California.

#### **FLEXIBILITY**

Foldable wings and tail enables operational flexibility and easy storage

## **FOLDING WINGS**

Foldable wing and tail enables operational flexibility and easy stoarge.